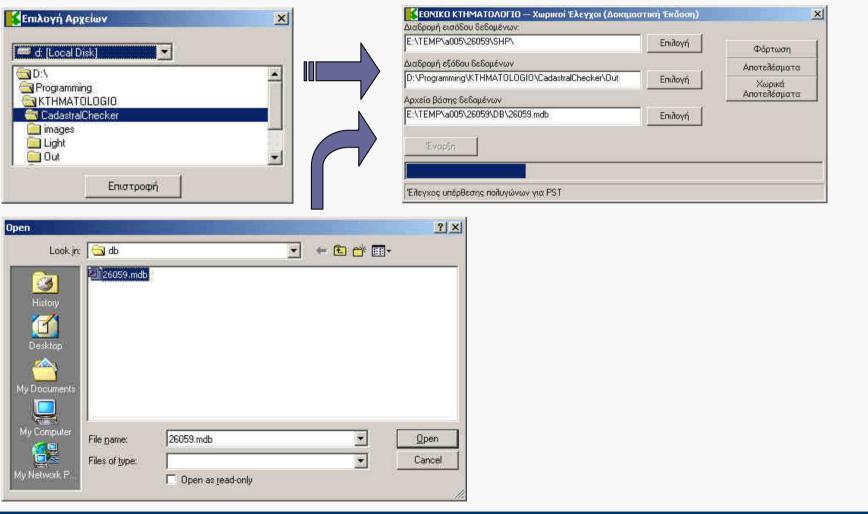

|



*Innovative web-based services and applications in the Hellenic National Cadaster* 

19/10/2016

0



The Cadastral offices KTHMATOAOLIG are connected to the central system of NCMA S.A. through secure VPN connections over the Internet, All the necessary information is being delivered through web based applications. Each Cadastral office can only see data according to it's authority.





Innovative web-based services and applications in the Hellenic National Cadaster







*Innovative web-based services and applications in the Hellenic National Cadaster* 







*Innovative web-based services and applications in the Hellenic National Cadaster* 







#### Working Cadaster Spatial changes







Innovative web-based services and applications in the Hellenic National Cadaster







*Innovative web-based services and applications in the Hellenic National Cadaster* 

19/10/2016

0





| ΔΙΑΦΟΡΕΣ ΕΜΒΑΔΩΝ |            |              | ×                      |
|------------------|------------|--------------|------------------------|
| KAEK             | GEOAREA    | DATABASEAREA | DIFFERENCE             |
| 260590113062     | 1257226,82 | 1257226,03   | 0,7900000003725        |
| 260590312012     | 570.99     | 571          | -9.9999999999999091E-0 |





*Innovative web-based services and applications in the Hellenic National Cadaster* 







*Innovative web-based services and applications in the Hellenic National Cadaster* 









Innovative web-based services and applications in the Hellenic National Cadaster



| ΛΛΗΝΙΚΗ ΔΗΜΟΚΡΑΤΙΑ