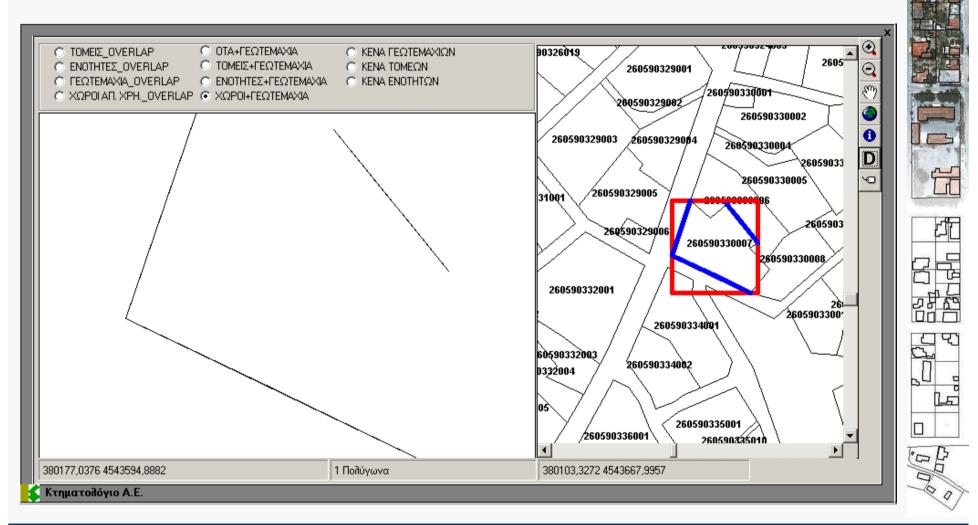

#### Working Cadaster Spatial changes

Innovative web-based services and applications in the Hellenic National Cadaster

*Innovative web-based services and applications in the Hellenic National Cadaster* 

19/10/2016

0

| ΔΙΑΦΟΡΕΣ ΕΜΒΑΔΩΝ |            |              | ×                      |
|------------------|------------|--------------|------------------------|
| KAEK             | GEOAREA    | DATABASEAREA | DIFFERENCE             |
| 260590113062     | 1257226,82 | 1257226,03   | 0,7900000003725        |
| 260590312012     | 570.99     | 571          | -9.9999999999999091E-0 |