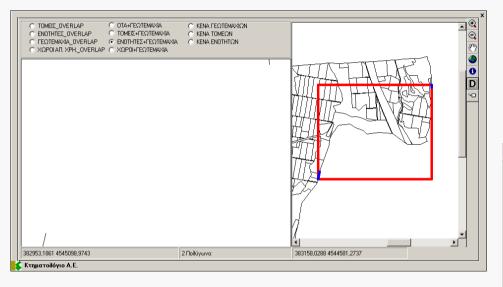

19/10/2016

0

| ΔΙΑΦΟΡΕΣ ΕΜΒΑΔΩΝ |            |              | ×                      |
|------------------|------------|--------------|------------------------|
| KAEK             | GEOAREA    | DATABASEAREA | DIFFERENCE             |
| 260590113062     | 1257226,82 | 1257226,03   | 0,7900000003725        |
| 260590312012     | 570.99     | 571          | -9.9999999999999091E-0 |