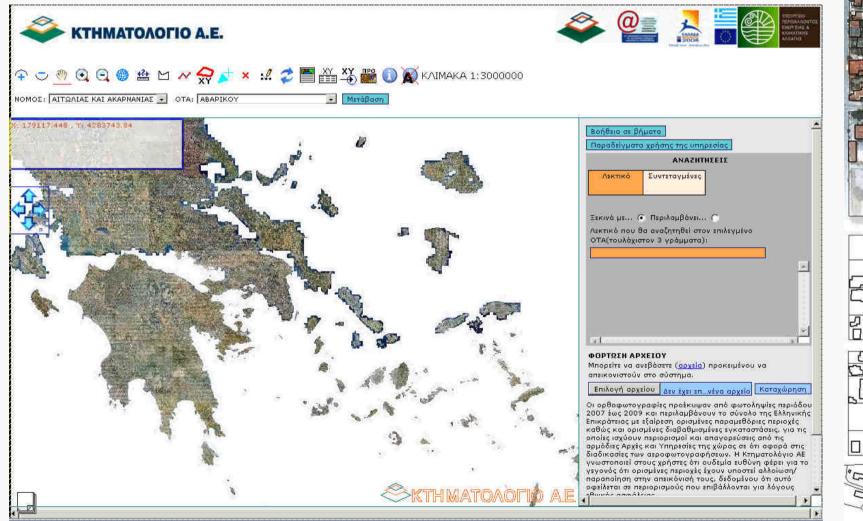

## Working Cadastre Plans for the near feature

- □ Web based submission of all incoming data (deeds, survey maps)
- □ Distributed system for the management of spatial changes
- □ Internet portal for searching the working Cadaster and providing extracts and other products without visiting the Cadastral Office.