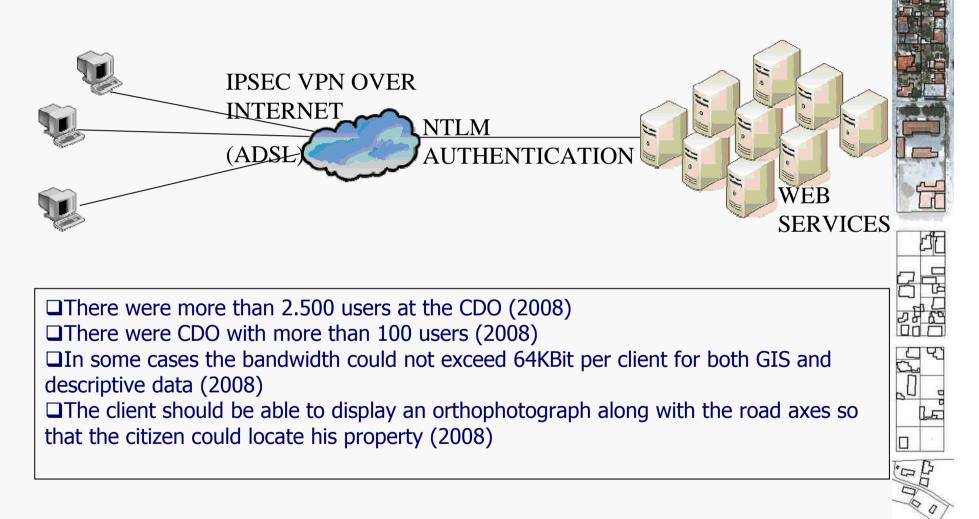

## Services for the collection of new Cadastral data

- □ Scope of project is the collection of citizen's rights along with a spatial reference that would indicate their property's position on map
- □ There are several procurements in order to assign contracts that will cover all Greece.
- □ The contractors use software and services developed by NCMA S.A. to both enter the deed information and locate the property on map.
- □ The software runs at the declaration offices located all over Greece
- □ Concurrent users of declaration offices reached 2.500 at peak times in 2008

## Services for the collection of new Cadastral data System overview

*Innovative web-based services and applications in the Hellenic National Cadaster* 