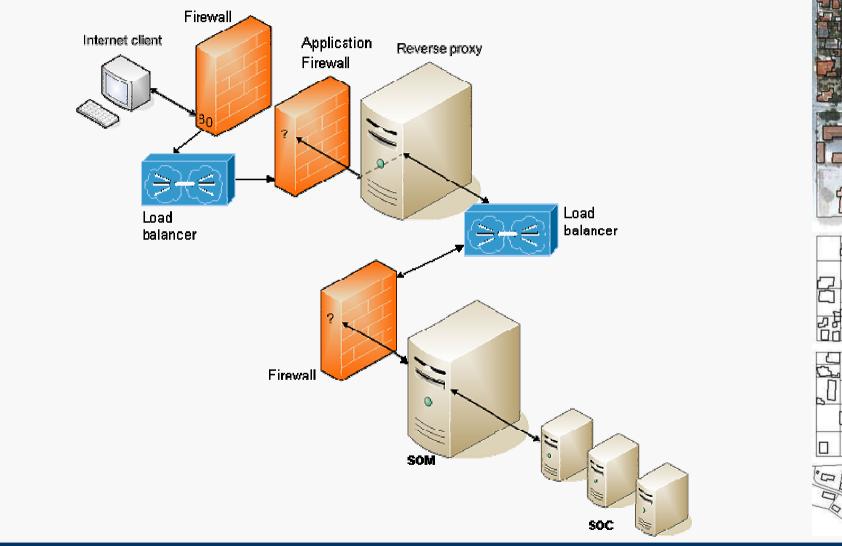

## Services for the collection of new Cadastral data System overview

*Innovative web-based services and applications in the Hellenic National Cadaster* 