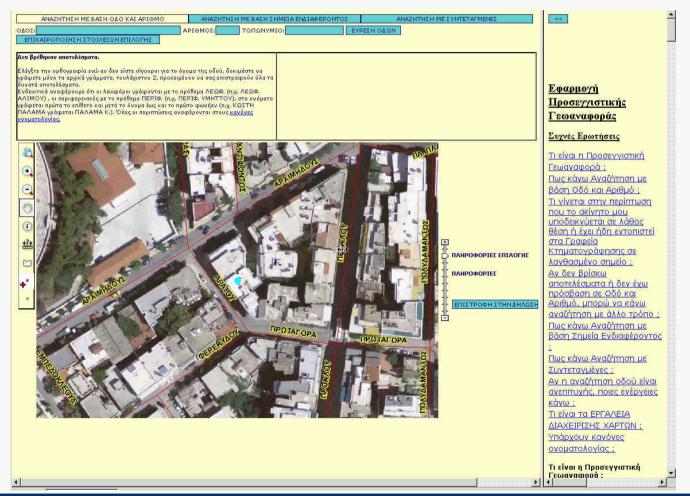

*Innovative web-based services and applications in the Hellenic National Cadaster* 

19/10/2016

0

The Cadastral offices KTHMATOAOLIG are connected to the central system of NCMA S.A. through secure VPN connections over the Internet, All the necessary information is being delivered through web based applications. Each Cadastral office can only see data according to it's authority.

#### Working Cadaster Spatial changes

Innovative web-based services and applications in the Hellenic National Cadaster

*Innovative web-based services and applications in the Hellenic National Cadaster* 