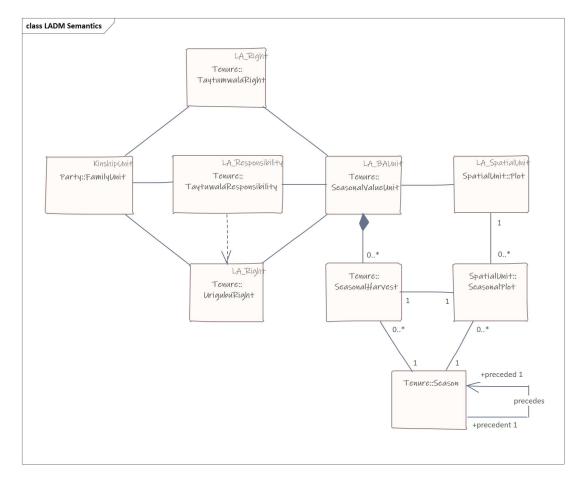

SE STUDY

#### MALINOWSKI'S ACCOUNT OF TROBRIAND LAND TENURE

















FIG. 1. MAP OF THE TROBRIAND ISLANDS. Reproduced from the author's "The Sexual Life of Savages" by kind permission of the publishers Messrs. Routledge & Sons, Ltd.

#### PRIMARY UNITS OF SOCIAL ORGANISATION





#### PRIMARY UNITS OF SOCIAL ORGANISATION







### PRIMARY UNITS OF SPATIAL ORGANISATION





### THE ORGANISING ELEMENTS IN LADM



#### THE STABLE LAND RELATIONS



#### THE STABLE LAND RELATIONS





#### A MODELLING CHALLENGE #1: NO TRANSITIVE CLOSURE IN UML









A CONCRETE EXAMPLE IN PROPER LADM





A CONCRETE EXAMPLE IN PROPER LADM



#### THE DYNAMIC LAND RELATIONS: PRODUCTION





#### THE DYNAMIC LAND RELATIONS: CONSUMPTION







# THE DYNAMIC LAND RELATIONS COMBINED



#### ... IN LADM









A CONCRETE EXAMPLE IN PROPER LADM



#### SUMMARY

- Understanding function and form
- Land tenure can have distinct but interacting dimensions (not monolithic)
- LADM can capture diverse forms of tenure
- More expressive forms for LADM modelling (or implementation)



## THANK YOU!

**QUESTIONS?**