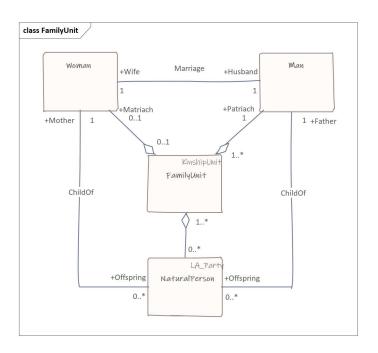

#### A MODELLING CHALLENGE #1: NO TRANSITIVE CLOSURE IN UML

A CONCRETE EXAMPLE IN PROPER LADM

A CONCRETE EXAMPLE IN PROPER LADM

#### ... IN LADM

A CONCRETE EXAMPLE IN PROPER LADM