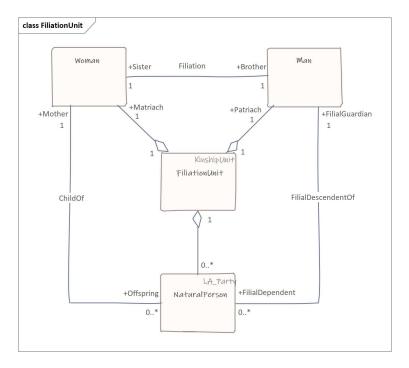

#### A MODELLING CHALLENGE #1: NO TRANSITIVE CLOSURE IN UML

A CONCRETE EXAMPLE IN PROPER LADM

A CONCRETE EXAMPLE IN PROPER LADM

#### ... IN LADM

A CONCRETE EXAMPLE IN PROPER LADM