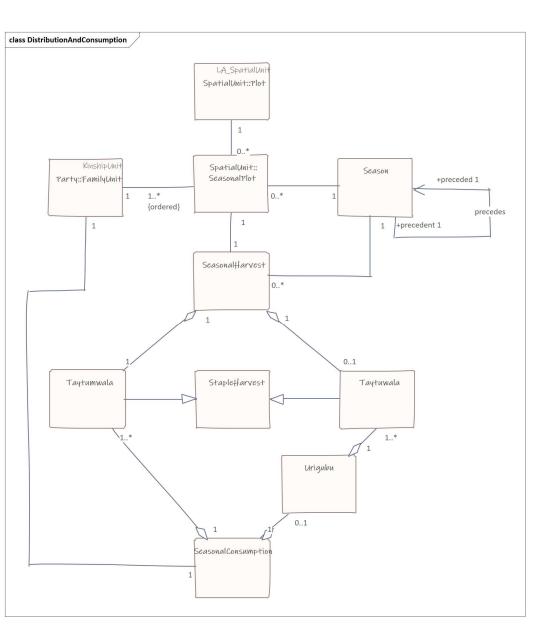

OR STRUCTURE) VS FUNCTION (GOALS OR OBJECTIVES)







## CASE STUDY

#### MALINOWSKI'S ACCOUNT OF TROBRIAND LAND TENURE

















FIG. 1. MAP OF THE TROBRIAND ISLANDS. Reproduced from the author's "The Sexual Life of Savages" by kind permission of the publishers Messrs. Routledge & Sons, Ltd.

#### PRIMARY UNITS OF SOCIAL ORGANISATION





#### PRIMARY UNITS OF SOCIAL ORGANISATION







### PRIMARY UNITS OF SPATIAL ORGANISATION





### THE ORGANISING ELEMENTS IN LADM



#### THE STABLE LAND RELATIONS



#### THE STABLE LAND RELATIONS





#### A MODELLING CHALLENGE #1: NO TRANSITIVE CLOSURE IN UML









A CONCRETE EXAMPLE IN PROPER LADM





A CONCRETE EXAMPLE IN PROPER LADM



#### THE DYNAMIC LAND RELATIONS: PRODUCTION





#### THE DYNAMIC LAND RELATIONS: CONSUMPTION







# THE DYNAMIC LAND RELATIONS COMBINED



#### ... IN LADM









A CONCRETE EXAMPLE IN PROPER LADM



#### SUMMARY

- Understanding function and form
- Land tenure can have distinct but interacting dimensions (not monolithic)
- LADM can capture diverse forms of tenure
- More expressive forms for LADM modelling (or implementation)



## THANK YOU!

**QUESTIONS?**