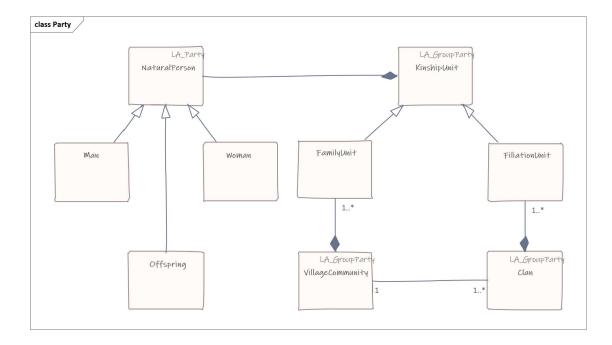

### CUSTOMARY LAND TENURE IN THE LADM

Malumbo CHIPOFYA, Javier MORALES, Andre da SILVA MANO and Christiaan LEMMEN, Netherlands

Faculty of Geo-Information Science and Earth Observation (ITC), University of Twente, THE NETHERLANDS

12TH INTERNATIONAL FIG WORKSHOP ON LADM & 3D LA 24-26 SEPTEMBER 2024, KUCHING, MALAYSIA



#### CHALLENGES OF CUSTOMARY TENURE FOR LA

#### ONTOLOGY (FORM OR STRUCTURE) VS FUNCTION (GOALS OR OBJECTIVES)







## CASE STUDY

#### MALINOWSKI'S ACCOUNT OF TROBRIAND LAND TENURE

















FIG. 1. MAP OF THE TROBRIAND ISLANDS. Reproduced from the author's "The Sexual Life of Savages" by kind permission of the publishers Messrs. Routledge & Sons, Ltd.

#### PRIMARY UNITS OF SOCIAL ORGANISATION





#### PRIMARY UNITS OF SOCIAL ORGANISATION







### PRIMARY UNITS OF SPATIAL ORGANISATION





### THE ORGANISING ELEMENTS IN LADM



#### THE STABLE LAND RELATIONS



#### THE STABLE LAND RELATIONS





#### A MODELLING CHALLENGE #1: NO TRANSITIVE CLOSURE IN UML









A CONCRETE EXAMPLE IN PROPER LADM





A CONCRETE EXAMPLE IN PROPER LADM



#### THE DYNAMIC LAND RELATIONS: PRODUCTION





#### THE DYNAMIC LAND RELATIONS: CONSUMPTION







# THE DYNAMIC LAND RELATIONS COMBINED



#### ... IN LADM









A CONCRETE EXAMPLE IN PROPER LADM



#### SUMMARY

- Understanding function and form
- Land tenure can have distinct but interacting dimensions (not monolithic)
- LADM can capture diverse forms of tenure
- More expressive forms for LADM modelling (or implementation)



## THANK