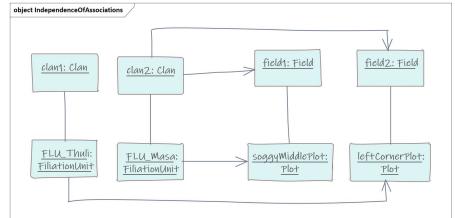

#### A MODELLING CHALLENGE #1: NO TRANSITIVE CLOSURE IN UML

A CONCRETE EXAMPLE IN PROPER LADM

A CONCRETE EXAMPLE IN PROPER LADM