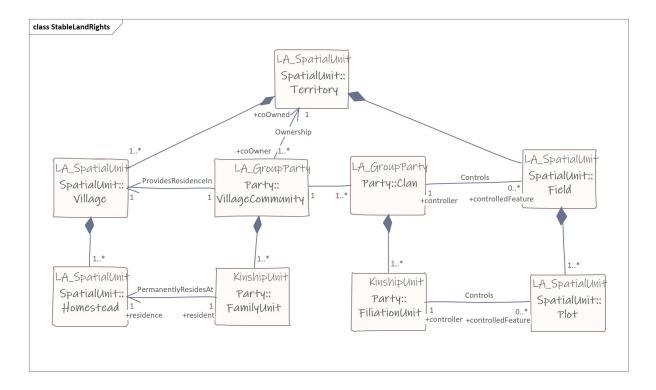

#### THE STABLE LAND RELATIONS

#### A MODELLING CHALLENGE #1: NO TRANSITIVE CLOSURE IN UML

A CONCRETE EXAMPLE IN PROPER LADM

A CONCRETE EXAMPLE IN PROPER LADM