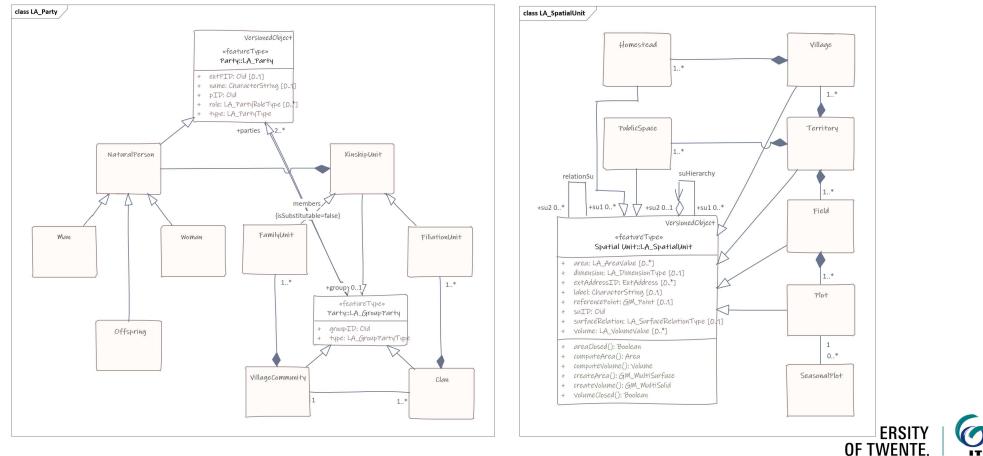

S, Andre da SILVA MANO and Christiaan LEMMEN, Netherlands

Faculty of Geo-Information Science and Earth Observation (ITC), University of Twente, THE NETHERLANDS

12TH INTERNATIONAL FIG WORKSHOP ON LADM & 3D LA 24-26 SEPTEMBER 2024, KUCHING, MALAYSIA



#### CHALLENGES OF CUSTOMARY TENURE FOR LA

#### ONTOLOGY (FORM OR STRUCTURE) VS FUNCTION (GOALS OR OBJECTIVES)







## CASE STUDY

#### MALINOWSKI'S ACCOUNT OF TROBRIAND LAND TENURE

















FIG. 1. MAP OF THE TROBRIAND ISLANDS. Reproduced from the author's "The Sexual Life of Savages" by kind permission of the publishers Messrs. Routledge & Sons, Ltd.

#### PRIMARY UNITS OF SOCIAL ORGANISATION





#### PRIMARY UNITS OF SOCIAL ORGANISATION







### PRIMARY UNITS OF SPATIAL ORGANISATION





### THE ORGANISING ELEMENTS IN LADM



#### THE STABLE LAND RELATIONS



#### THE STABLE LAND RELATIONS





#### A MODELLING CHALLENGE #1: NO TRANSITIVE CLOSURE IN UML









A CONCRETE EXAMPLE IN PROPER LADM





A CONCRETE EXAMPLE IN PROPER LADM



#### THE DYNAMIC LAND RELATIONS: PRODUCTION





#### THE DYNAMIC LAND RELATIONS: CONSUMPTION







# THE DYNAMIC LAND RELATIONS COMBINED



#### ... IN LADM









A CONCRETE EXAMPLE IN PROPER LADM



#### SUMMARY

- Understanding function and form
- Land tenure can have distinct but interacting dimensions (not monolithic)
- LADM can capture diverse forms of tenure
- More expressive forms for LADM modelling (or implementation)



## THANK YOU!

**QUESTIONS?**