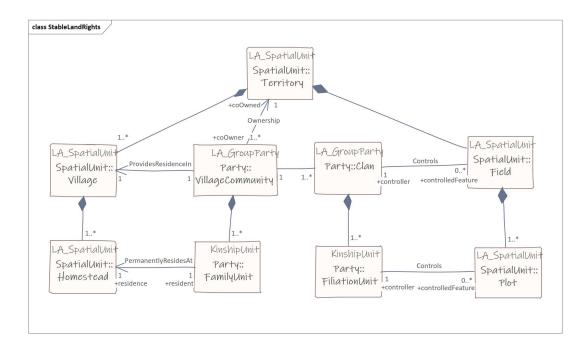

of Twente, THE NETHERLANDS

12TH INTERNATIONAL FIG WORKSHOP ON LADM & 3D LA 24-26 SEPTEMBER 2024, KUCHING, MALAYSIA



#### CHALLENGES OF CUSTOMARY TENURE FOR LA

#### ONTOLOGY (FORM OR STRUCTURE) VS FUNCTION (GOALS OR OBJECTIVES)







## CASE STUDY

#### MALINOWSKI'S ACCOUNT OF TROBRIAND LAND TENURE

















FIG. 1. MAP OF THE TROBRIAND ISLANDS. Reproduced from the author's "The Sexual Life of Savages" by kind permission of the publishers Messrs. Routledge & Sons, Ltd.

#### PRIMARY UNITS OF SOCIAL ORGANISATION





#### PRIMARY UNITS OF SOCIAL ORGANISATION







### PRIMARY UNITS OF SPATIAL ORGANISATION





### THE ORGANISING ELEMENTS IN LADM



#### THE STABLE LAND RELATIONS



#### THE STABLE LAND RELATIONS





#### A MODELLING CHALLENGE #1: NO TRANSITIVE CLOSURE IN UML









A CONCRETE EXAMPLE IN PROPER LADM





A CONCRETE EXAMPLE IN PROPER LADM



#### THE DYNAMIC LAND RELATIONS: PRODUCTION





#### THE DYNAMIC LAND RELATIONS: CONSUMPTION







# THE DYNAMIC LAND RELATIONS COMBINED



#### ... IN LADM









A CONCRETE EXAMPLE IN PROPER LADM



#### SUMMARY

- Understanding function and form
- Land tenure can have distinct but interacting dimensions (not monolithic)
- LADM can capture diverse forms of tenure
- More expressive forms for LADM modelling (or implementation)



## THANK YOU!

**QUESTIONS?**