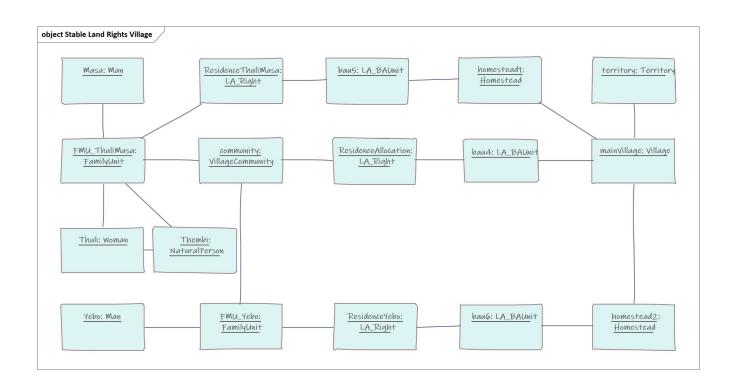

#### A MODELLING CHALLENGE #1: NO TRANSITIVE CLOSURE IN UML

A CONCRETE EXAMPLE IN PROPER LADM

A CONCRETE EXAMPLE IN PROPER LADM