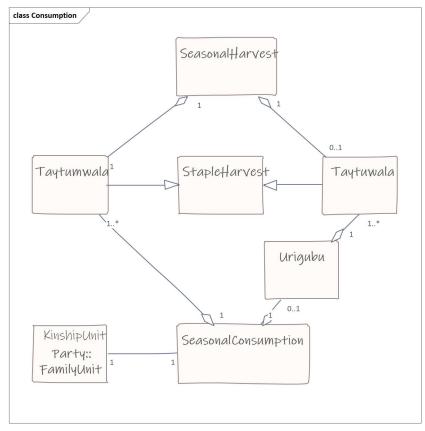

FORM OR STRUCTURE) VS FUNCTION (GOALS OR OBJECTIVES)







## CASE STUDY

#### MALINOWSKI'S ACCOUNT OF TROBRIAND LAND TENURE

















FIG. 1. MAP OF THE TROBRIAND ISLANDS. Reproduced from the author's "The Sexual Life of Savages" by kind permission of the publishers Messrs. Routledge & Sons, Ltd.

#### PRIMARY UNITS OF SOCIAL ORGANISATION





#### PRIMARY UNITS OF SOCIAL ORGANISATION







### PRIMARY UNITS OF SPATIAL ORGANISATION





### THE ORGANISING ELEMENTS IN LADM



#### THE STABLE LAND RELATIONS



#### THE STABLE LAND RELATIONS





#### A MODELLING CHALLENGE #1: NO TRANSITIVE CLOSURE IN UML









A CONCRETE EXAMPLE IN PROPER LADM





A CONCRETE EXAMPLE IN PROPER LADM



#### THE DYNAMIC LAND RELATIONS: PRODUCTION





#### THE DYNAMIC LAND RELATIONS: CONSUMPTION







# THE DYNAMIC LAND RELATIONS COMBINED



#### ... IN LADM









A CONCRETE EXAMPLE IN PROPER LADM



#### SUMMARY

- Understanding function and form
- Land tenure can have distinct but interacting dimensions (not monolithic)
- LADM can capture diverse forms of tenure
- More expressive forms for LADM modelling (or implementation)



## THANK YOU!

**QUESTIONS?**