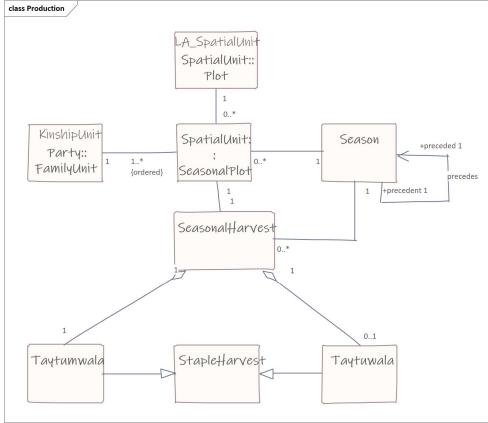

LENGES OF CUSTOMARY TENURE FOR LA

#### ONTOLOGY (FORM OR STRUCTURE) VS FUNCTION (GOALS OR OBJECTIVES)







## CASE STUDY

#### MALINOWSKI'S ACCOUNT OF TROBRIAND LAND TENURE

















FIG. 1. MAP OF THE TROBRIAND ISLANDS. Reproduced from the author's "The Sexual Life of Savages" by kind permission of the publishers Messrs. Routledge & Sons, Ltd.

#### PRIMARY UNITS OF SOCIAL ORGANISATION





#### PRIMARY UNITS OF SOCIAL ORGANISATION







### PRIMARY UNITS OF SPATIAL ORGANISATION





### THE ORGANISING ELEMENTS IN LADM



#### THE STABLE LAND RELATIONS



#### THE STABLE LAND RELATIONS





#### A MODELLING CHALLENGE #1: NO TRANSITIVE CLOSURE IN UML









A CONCRETE EXAMPLE IN PROPER LADM





A CONCRETE EXAMPLE IN PROPER LADM



#### THE DYNAMIC LAND RELATIONS: PRODUCTION





#### THE DYNAMIC LAND RELATIONS: CONSUMPTION







# THE DYNAMIC LAND RELATIONS COMBINED



#### ... IN LADM









A CONCRETE EXAMPLE IN PROPER LADM



#### SUMMARY

- Understanding function and form
- Land tenure can have distinct but interacting dimensions (not monolithic)
- LADM can capture diverse forms of tenure
- More expressive forms for LADM modelling (or implementation)



## THANK YOU!

**QUESTIONS?**